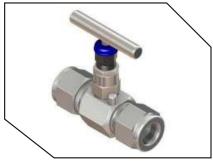

#### SS Valves FIttings

Three Way Valves (SMS)

Two Way Valve (SMS)

Tanker Valve

Butterfly Valve with Union

Butterfly Valve Welded

Diaphragm Valve

TC End Ball Valve

#### SS Dairy Valve Fittings

Butterfly Handle Ball Valve

Welded Tube

Ball Valve

Flange Type Ball Valve

Globe Valve

Gate Valve

2 Pc Ball Valve