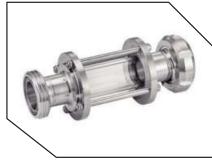

**SMS Union** 

**DIN Union** 

Side Glass View

**Blind Nut** 

Side View Glass with Wiper

TC Butterfly Valve

TC Ball Valve 3 Way

Butterfly Valve Sandwich Type

TC Sight Glass

Sight Glass with Union

TC End NRV

NRV Welded

NRV With Union