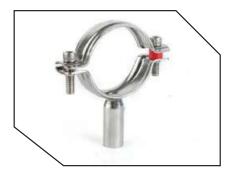

# SS Pipe and Fittings

**CONICAL STRAINER** 

**PLAIN TEE** 

**WYE LOOP** 

TC CLAMP

**REDUCER** 

PIPE HOLDER

PLAIN BEND