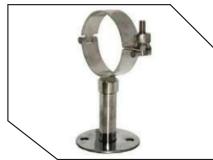

# SS Pipe and Fittings

**CONICAL STRAINER** 

**PLAIN TEE** 

**WYE LOOP** 

TC CLAMP

**REDUCER** 

PIPE HOLDER

PLAIN BEND