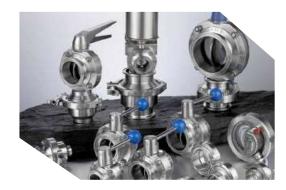

#### SS Valves FIttings

Three Way Valves (SMS)

Two Way Valve (SMS)

Tanker Valve

Butterfly Valve with Union

Butterfly Valve Welded

Diaphragm Valve

TC End Ball Valve

TC Butterfly Valve

TC Ball Valve 3 Way

Butterfly Valve Sandwich Type

TC Sight Glass

Sight Glass with Union

TC End NRV

NRV Welded

NRV With Union

Disk Filter with Union

In Line Filter with Union

Zero Dead Valve

Tanker Valve with SMS Union

SMS Ball Valve