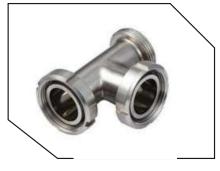

# TC END Dairy Fittings

90° Bend Plain

Tee Plain

TC Tee

TC Bend 90°

Cross Tee Plain

Y Bend Plain

Con Reducer