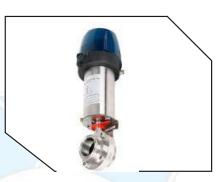

#### SS Valves FIttings

Three Way Valves (SMS)

Two Way Valve (SMS)

Tanker Valve

Butterfly Valve with Union

Butterfly Valve Welded

Diaphragm Valve

TC End Ball Valve

TC Butterfly Valve

TC Ball Valve 3 Way

Butterfly Valve Sandwich Type

TC Sight Glass

Sight Glass with Union

TC End NRV

NRV Welded

NRV With Union