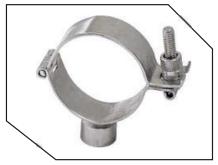

# SS Pipe and Fittings

**CONICAL STRAINER** 

**PLAIN TEE** 

**WYE LOOP** 

TC CLAMP

**REDUCER** 

PIPE HOLDER

PLAIN BEND