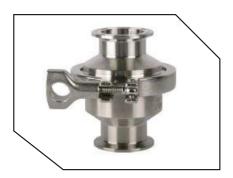

TC Butterfly Valve

TC Ball Valve 3 Way

Butterfly Valve Sandwich Type

TC Sight Glass

Sight Glass with Union

TC End NRV

NRV Welded

NRV With Union