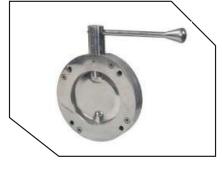

#### SS Valves FIttings

Three Way Valves (SMS)

Two Way Valve (SMS)

Tanker Valve

Butterfly Valve with Union

Butterfly Valve Welded

Diaphragm Valve

TC End Ball Valve

TC Butterfly Valve

TC Ball Valve 3 Way

Butterfly Valve Sandwich Type

TC Sight Glass

Sight Glass with Union

TC End NRV

NRV Welded

NRV With Union