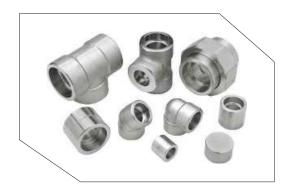

## SS Pipe and Fittings

**ELECTROPOLISHED PIPE** 

S S PIPE

PIPES & TUBES

S S TUBE

**SS Tube** 

**BUTTWELD FITTINGS** 

FORGED FITTINGS

DAIRY FITTING

THREADED FITTING

**DAIRY VALVES** 

**FLANGES** 

**ROUND BAR** 

PLATES & SHEET

COIL

**FASTENERS** 