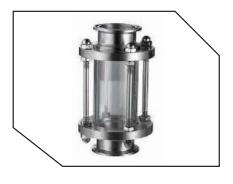

**SMS Union** 

**DIN Union** 

Side Glass View

**Blind Nut** 

Side View Glass with Wiper

TC Butterfly Valve

TC Ball Valve 3 Way

Butterfly Valve Sandwich Type

TC Sight Glass

Sight Glass with Union

TC End NRV

NRV Welded

NRV With Union