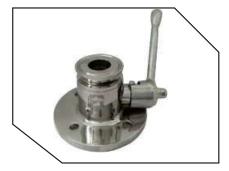

#### SS Valves FIttings

Three Way Valves (SMS)

Two Way Valve (SMS)

Tanker Valve

Butterfly Valve with Union

Butterfly Valve Welded

Diaphragm Valve

TC End Ball Valve