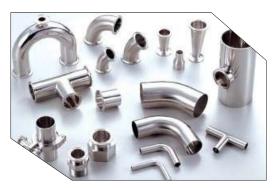

# TC END Dairy Fittings

90° Bend Plain

Tee Plain

TC Tee

TC Bend 90°

Cross Tee Plain

Y Bend Plain

Con Reducer

45° Bend Plain

TC Y Bend

TC 45° Bend

TC U Bend

TC Reducer

TC Tee Plain

TC Y Loop

Welded Union

# Stainless Steel Dairy Fittings

TC Clamp

High Pressure Clamp

3 Pin Clamp

Ferrule Blind

TC Ferrule

TC Clamp Full Set

TC clamp Indian Set