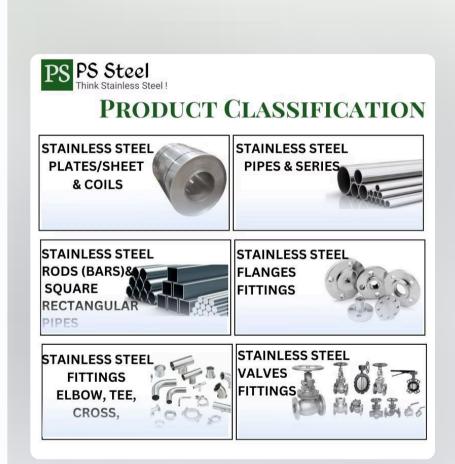

### **Industrial SS Pipe and Fittings**

#### Pipes

P.S. Steel offers a comprehensive range of stainless steel pipes in various sizes, wall thicknesses, and grades to meet diverse industrial needs.

#### Fittings

The company also provides a wide selection of high-quality stainless steel fittings, including elbows, tees, crosses, reducers, and couplings.

## Flanges, Valves, and Elbow, Tee, Cross

#### Flanges

P.S. Steel offers a wide range of stainless steel flanges, including slipon, weld-neck, and socket-weld flanges.

#### Valves

2

The company's portfolio includes high-performance stainless steel valves, such as ball valves, gate valves, and globe valves.

#### 3 Fittings

P.S. Steel's extensive selection of stainless steel fittings includes elbows, tees, and crosses for seamless integration in industrial systems.