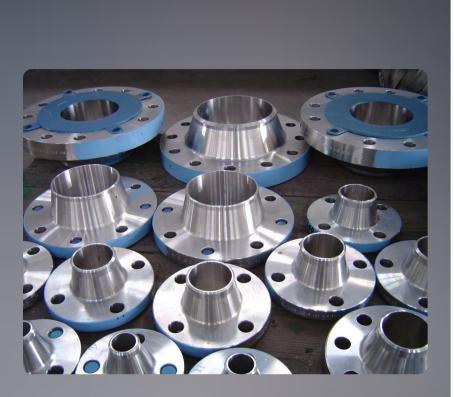

## Flanges, Valves, and Elbow, Tee, Cross

#### Flanges

P.S. Steel offers a wide range of stainless steel flanges, including slipon, weld-neck, and socket-weld flanges.